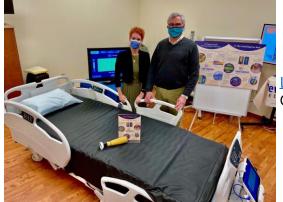

The VHA Innovators Network (iNET) Greenhouse program offers an opportunity to collaborate with frontline healthcare providers across the country on early-stage innovative solutions

Greenhouse project timelines can differ depending on innovation maturation.

Greenhouse projects can work with iNET to conduct end-user discovery and ideation, share early-stage product designs for end-user feedback, and conduct small-scale product feasibility testing.



<u>Levisense</u> at the Orlando VA

Able Innovations displaying their ALTA platform





## How the Greenhouse Intake Process Works

- Submit Greenhouse
  Application
- iNET and Applicant Meeting
- Applicant Pitch to Innovation Specialists
- Greenhouse Project Kick-Off Call



Wareologie at the Richmond VA

Interested in Learning More?

**APPLY HERE!**